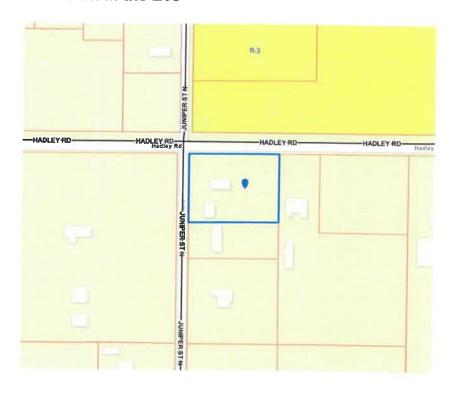

# PLANNING COMMISSION **JOINT STAFF REPORT:** February 2023

**STAFF RECOMMENDATION:** Approve / Deny / Conditional

PROJECT NAME:

**Hadley-Jones Subdivision** 

**REQUEST:** 

Minor Subdivision in the ETJ

**OWNER / APPLICANT:** 

Debra Jones / Weygand Wilson Surveying LLC

ACREAGE: ±1.6 ac

PIN#(s):

231123

**LOCATION:** SE corner of Hadley Rd & N Juniper St

PROJECT DESCRIPTION:

2 lots

**CURRENT ZONING:** 

**Unzoned Baldwin County** 

District 18

**REQUESTED ZONING:** 

N/A

**ADJACENT ZONING:** 

R-3 to the north, unzoned BC to east, south & west

**FUTURE LAND USE:** 

RM, Residential Medium

Density (4-7)

**EXISTING LAND USE:** 

Residential

29

UTILITY LETTERS RECEIVED:YES / NO / NOT APPLICABLEDEED RECEIVED:YES / NO / NOT APPLICABLEAGENT AUTHORIZATION:YES / NO / NOT APPLICABLE