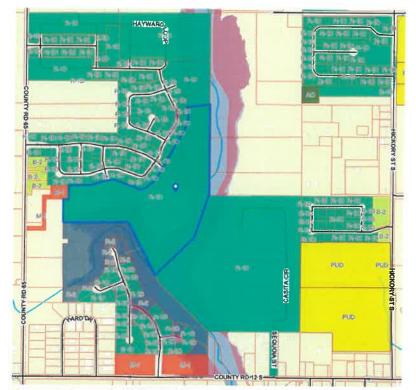

# PLANNING COMMISSION JOINT STAFF REPORT: February 2023

93

**STAFF RECOMMENDATION:** Approve / Deny / Conditional

**PROJECT NAME:** 

Riverside at Arbor Walk, Phase 3

**REQUEST:** 

6 month Extension

**OWNER / APPLICANT:** 

Dewberry Engineers Inc.

ACREAGE: 46.83 ac

PIN#(s):

383288

**LOCATION:** East of CR-65,

north of CR-12

#### PROJECT DESCRIPTION:

This will be the third extension, but they are nearing completion. Preliminary Plat is set to expire March 16, 2023 & they expect to submit for final during February/March.

CURRENT ZONING:

R-1D

REQUESTED ZONING: N/A

**ADJACENT ZONING:** 

R-1D, M-1 & unzoned BC

**FUTURE LAND USE:** 

RL.

Residential Low Density (2-4)

**EXISTING LAND USE:** 