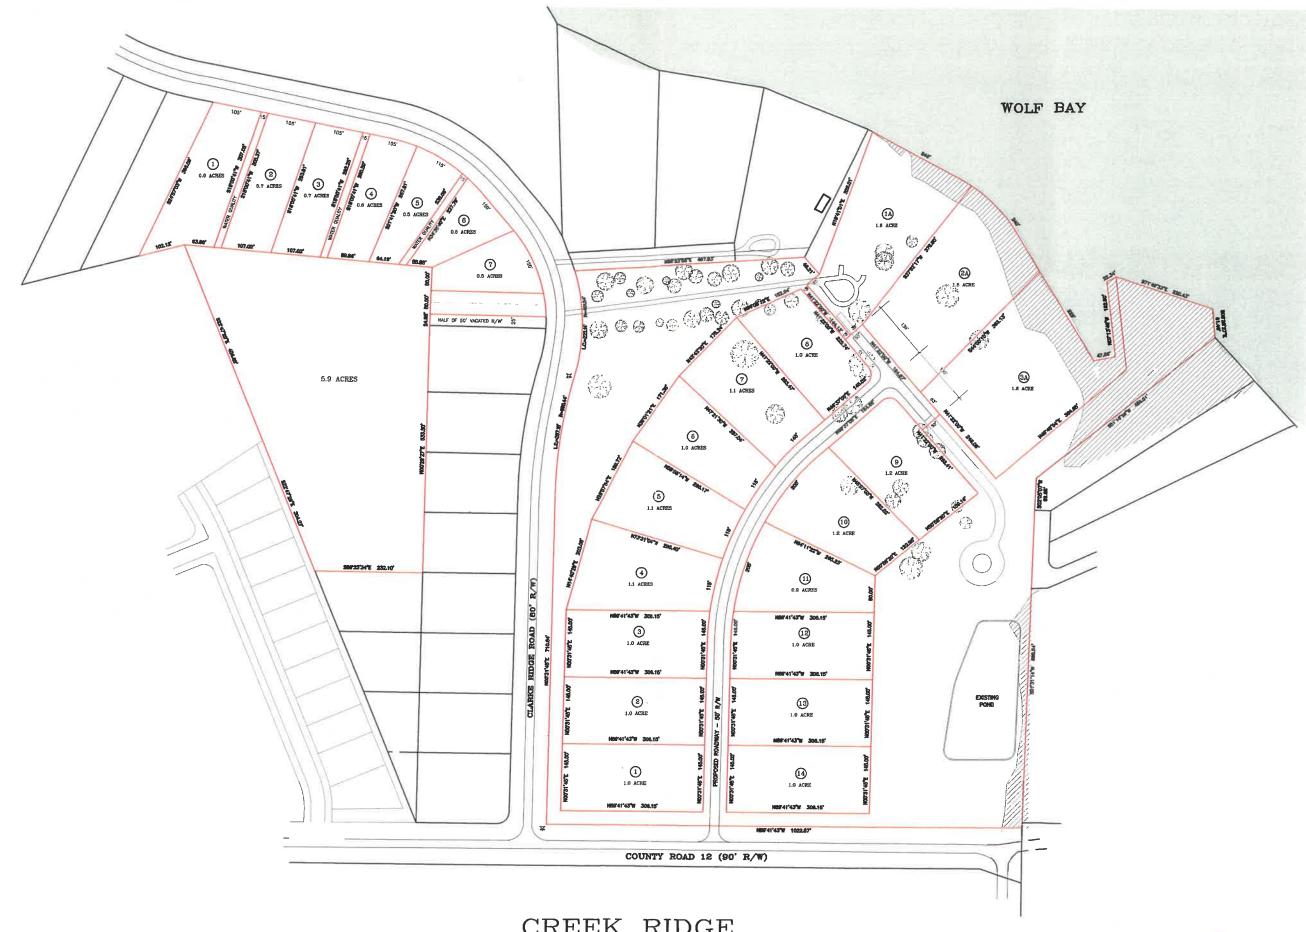

#### **WORK SESSION ONLY:**

5. \*Creek Ridge Subdivision- Discuss proposed subdivision

The City of Foley Planning Commission has received a request to discuss the proposed Creek Ridge Subdivision property is located N. of County Rd. 12 and on both sides of Clarke Ridge Rd. Applicant is David Green.