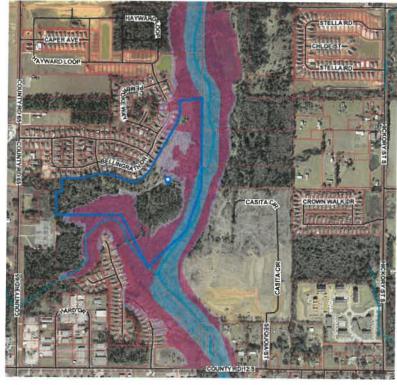

# PLANNING COMMISSION JOINT STAFF REPORT: February 2023

93

**STAFF RECOMMENDATION:** Approve / Deny / Conditional

**PROJECT NAME:** 

Riverside at Arbor Walk, Phase 3

**REQUEST:** 

6 month Extension

**OWNER / APPLICANT:** 

Dewberry Engineers Inc.

ACREAGE: 46.83 ac

PIN#(s):

383288

**LOCATION:** East of CR-65,

north of CR-12

#### PROJECT DESCRIPTION:

This will be the third extension, but they are nearing completion. Preliminary Plat is set to expire March 16, 2023 & they expect to submit for final during February/March.

CURRENT ZONING:

January 23, 2023

Melissa Ringler City of Foley 200 N. Alston Street Foley, Alabama 36535

RE: Riverside at Arbor Walk, Phase Three Extension Request

Dear Melissa:

On behalf of the developer, we would like to request an extension for RIVERSIDE AT ARBOR WALK, PHASE THREE. Preliminary plat approval is set to expire this March 16, 2023. Therefore, we would like to request on behalf of the owner/developer, GCOF ARBOR WALK LLC, for a 6-month extension.

Construction is nearly complete on the phase with final plans expected for submittal in February/early March 2023.

If you have any questions or comments, please advise.

Sincerely, **Dewberry** 

Cathy S. Barnette