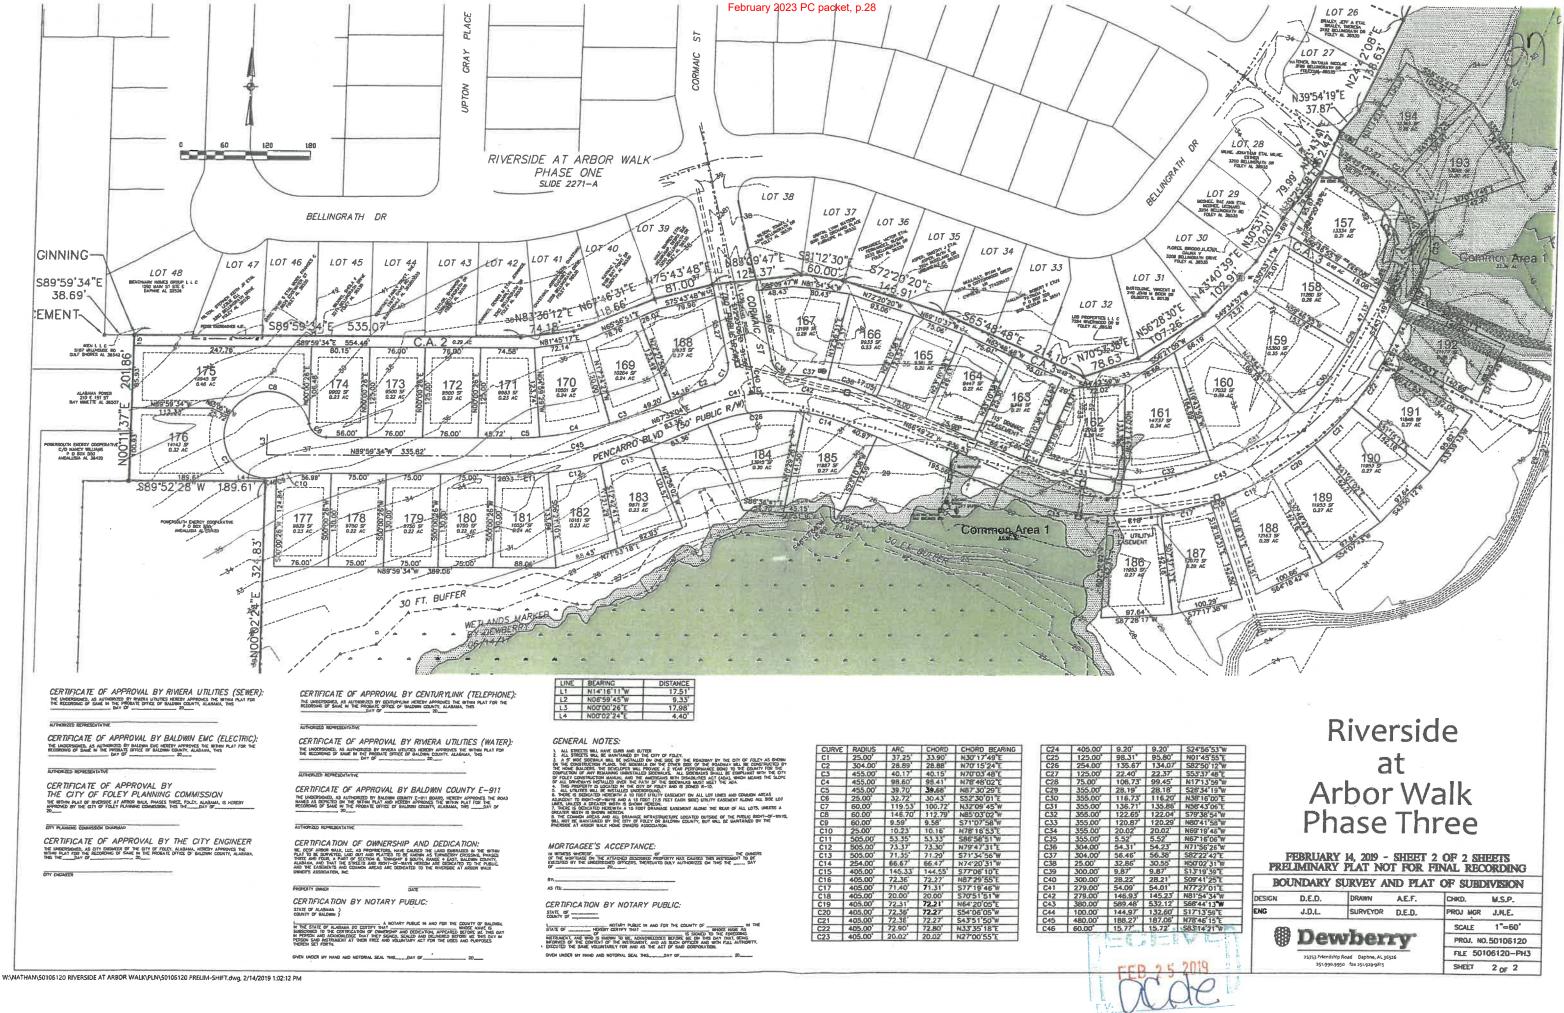

# PLANNING COMMISSION JOINT STAFF REPORT: February 2023

93

**STAFF RECOMMENDATION:** Approve / Deny / Conditional

**PROJECT NAME:** 

Riverside at Arbor Walk, Phase 3

**REQUEST:** 

6 month Extension

**OWNER / APPLICANT:** 

Dewberry Engineers Inc.

ACREAGE: 46.83 ac

PIN#(s):

383288

**LOCATION:** East of CR-65,

north of CR-12

#### PROJECT DESCRIPTION:

This will be the third extension, but they are nearing completion. Preliminary Plat is set to expire March 16, 2023 & they expect to submit for final during February/March.

CURRENT ZONING: