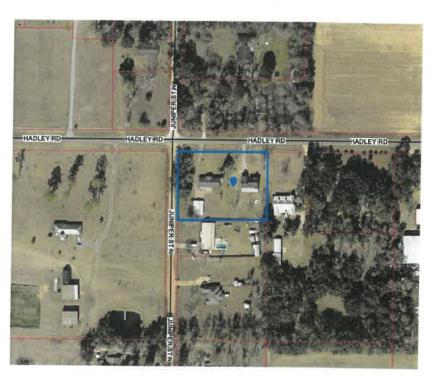

### 3. \*Hadley-Jones Subdivision- Request for Minor Subdivision

The City of Foley Planning Commission has received a request for approval of Hadley-Jones Subdivision a minor subdivision which consists of 1.60 +/- acres and 2 lots. Property is located at the SE corner of Hadley Rd. and N. Juniper St. and is located in the City of Foley Planning Jurisdiction. Applicant is Weygand Wilson Surveying, LLC.

# PLANNING COMMISSION **JOINT STAFF REPORT:** February 2023

**STAFF RECOMMENDATION:** Approve / Deny / Conditional

PROJECT NAME:

**Hadley-Jones Subdivision** 

**REQUEST:** 

Minor Subdivision in the ETJ

**OWNER / APPLICANT:** 

Debra Jones / Weygand Wilson Surveying LLC

ACREAGE: ±1.6 ac

PIN#(s):

231123

**LOCATION:** SE corner of Hadley Rd & N Juniper St

PROJECT DESCRIPTION:

2 lots

**CURRENT ZONING:** 

**Unzoned Baldwin County** 

District 18

**REQUESTED ZONING:** 

N/A

**ADJACENT ZONING:** 

R-3 to the north, unzoned BC to east, south & west

**FUTURE LAND USE:** 

RM, Residential Medium

Density (4-7)

**EXISTING LAND USE:** 

Residential

29

UTILITY LETTERS RECEIVED:YES / NO / NOT APPLICABLEDEED RECEIVED:YES / NO / NOT APPLICABLEAGENT AUTHORIZATION:YES / NO / NOT APPLICABLE