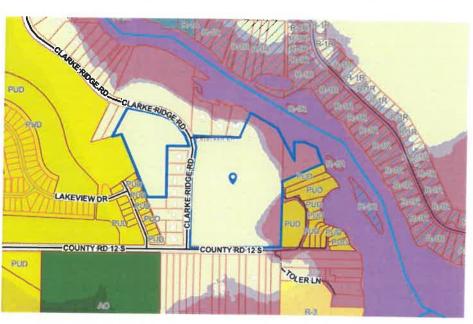

#### **WORK SESSION ONLY:**

5. \*Creek Ridge Subdivision- Discuss proposed subdivision

The City of Foley Planning Commission has received a request to discuss the proposed Creek Ridge Subdivision property is located N. of County Rd. 12 and on both sides of Clarke Ridge Rd. Applicant is David Green.