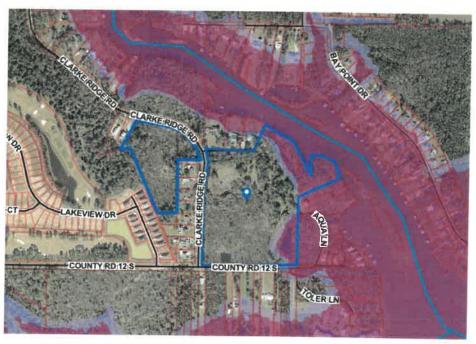

#### **WORK SESSION ONLY:**

5. \*Creek Ridge Subdivision- Discuss proposed subdivision

The City of Foley Planning Commission has received a request to discuss the proposed Creek Ridge Subdivision property is located N. of County Rd. 12 and on both sides of Clarke Ridge Rd. Applicant is David Green.