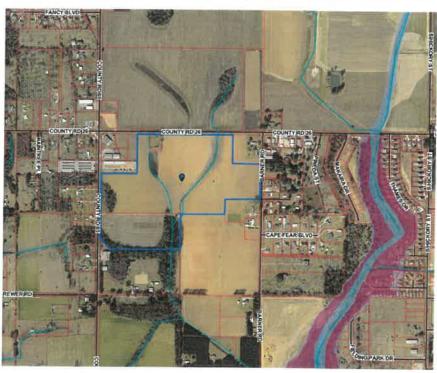

#### 4. \*Driftwoods Two- Request for Minor Subdivision

The City of Foley Planning Commission has received a request for approval of Driftwoods Two a minor subdivision which consists of 76.15 +/- acres and 2 lots. Property is located S. of County Rd. 26 and E. of County Rd. 65 and is located in the City of Foley Planning Jurisdiction. Applicant is Dewberry Engineers Inc.

# PLANNING COMMISSION JOINT STAFF REPORT: February 2023

93

**STAFF RECOMMENDATION:** Approve / Deny / Conditional

**PROJECT NAME:** 

Riverside at Arbor Walk, Phase 3

**REQUEST:** 

6 month Extension

**OWNER / APPLICANT:** 

Dewberry Engineers Inc.

ACREAGE: 46.83 ac

PIN#(s):

383288

**LOCATION:** East of CR-65,

north of CR-12

#### PROJECT DESCRIPTION:

This will be the third extension, but they are nearing completion. Preliminary Plat is set to expire March 16, 2023 & they expect to submit for final during February/March.

CURRENT ZONING:

R-1D

REQUESTED ZONING: N/A

**ADJACENT ZONING:** 

R-1D, M-1 & unzoned BC

**FUTURE LAND USE:** 

RL.

Residential Low Density (2-4)

**EXISTING LAND USE:** 