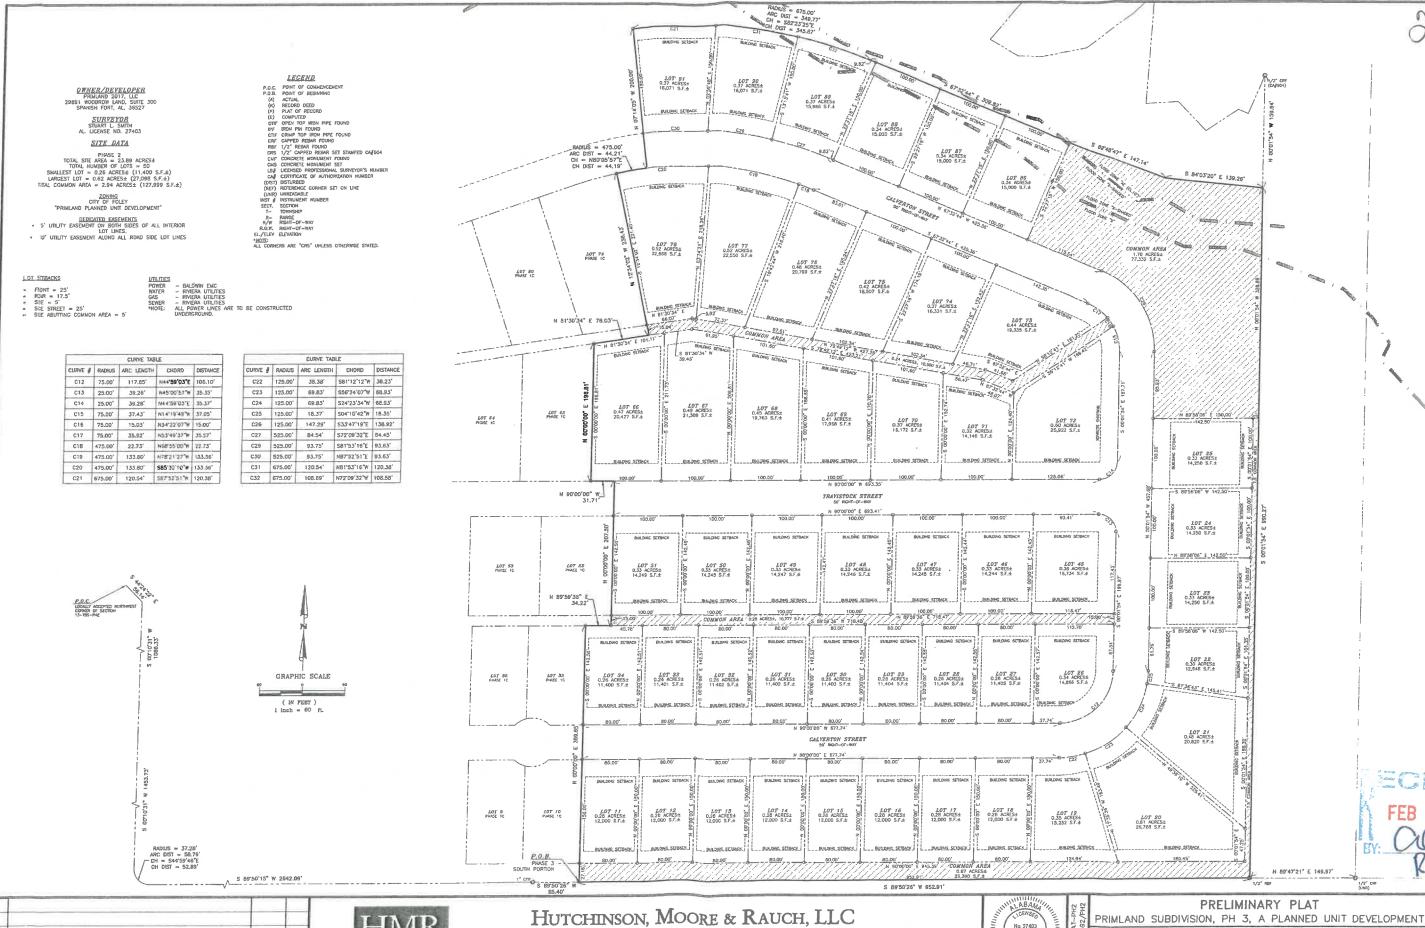

# PRIMLAND SUBDIVISION PHASE 3 A PLANNED UNIT DEVELOPMENT

LEGEND

# COUNTY ROAD 12 September 1 FLOOD ZONE "X" (SHADED) The second secon PHASE-1A PHASE-1B PHASE-1C WOLF BAY DRIVE

SITE DATA

- DEDICATED EASEMENTS
   5' UTILITY EASEMENT ON BOTH SIDES OF ALL INTERIOR LOT LINES.
   10' UTILITY EASEMENT ALLONG ALL ROAD SIDE LOT LINES.

LOT SETBACKS

- SOURCES OF INFORMATION USED TO FACILITATE THIS SURVEY WERE PREVIOUS SURVEYS BY THIS AND OTHER FRIMS, THE RECORDED SUBDIVISION FLAT, AND/OR OTHER RECORDED DOCUMENTS SHOWN HEREON.

  NO THIL SCANCE, THIS OPINION OR ASSITANT REPORTED BY THIS FIRM. THERE MAY BE DEEDS OF RECORD, UNRECORDED DEEDS, NO THIL SCANCE, THE CONTINUE OF SURVEYS OF THIS PROPERTY THAT WERE NOT PREVIOUS OF THIS PROPERTY THAT WERE NOT PREVISION OF THIS SURVEY WAS COMPLETED ON OCTOBER 2018.