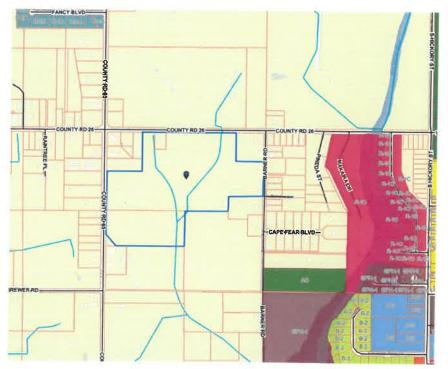

#### 4. \*Driftwoods Two- Request for Minor Subdivision

The City of Foley Planning Commission has received a request for approval of Driftwoods Two a minor subdivision which consists of 76.15 +/- acres and 2 lots. Property is located S. of County Rd. 26 and E. of County Rd. 65 and is located in the City of Foley Planning Jurisdiction. Applicant is Dewberry Engineers Inc.

# PLANNING COMMISSION JOINT STAFF REPORT: February 2023

93

**STAFF RECOMMENDATION:** Approve / Deny / Conditional

**PROJECT NAME:** 

Riverside at Arbor Walk, Phase 3

**REQUEST:** 

6 month Extension

**OWNER / APPLICANT:** 

Dewberry Engineers Inc.

ACREAGE: 46.83 ac

PIN#(s):

383288

**LOCATION:** East of CR-65,

north of CR-12

#### PROJECT DESCRIPTION:

This will be the third extension, but they are nearing completion. Preliminary Plat is set to expire March 16, 2023 & they expect to submit for final during February/March.

CURRENT ZONING:

R-1D

REQUESTED ZONING: N/A

**ADJACENT ZONING:** 

R-1D, M-1 & unzoned BC

**FUTURE LAND USE:** 

RL.

Residential Low Density (2-4)

**EXISTING LAND USE:** 