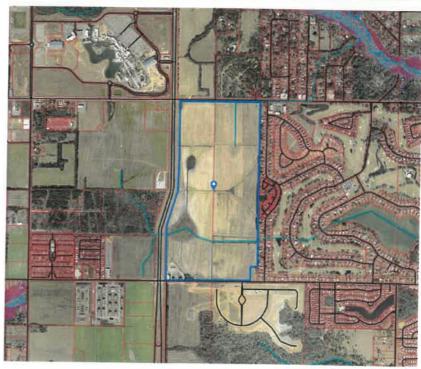

# PLANNING COMMISSION JOINT STAFF REPORT: February 2023

93

**STAFF RECOMMENDATION:** Approve / Deny / Conditional

**PROJECT NAME:** 

Riverside at Arbor Walk, Phase 3

**REQUEST:** 

6 month Extension

**OWNER / APPLICANT:** 

Dewberry Engineers Inc.

ACREAGE: 46.83 ac

PIN#(s):

383288

**LOCATION:** East of CR-65,

north of CR-12

#### PROJECT DESCRIPTION:

This will be the third extension, but they are nearing completion. Preliminary Plat is set to expire March 16, 2023 & they expect to submit for final during February/March.

CURRENT ZONING: