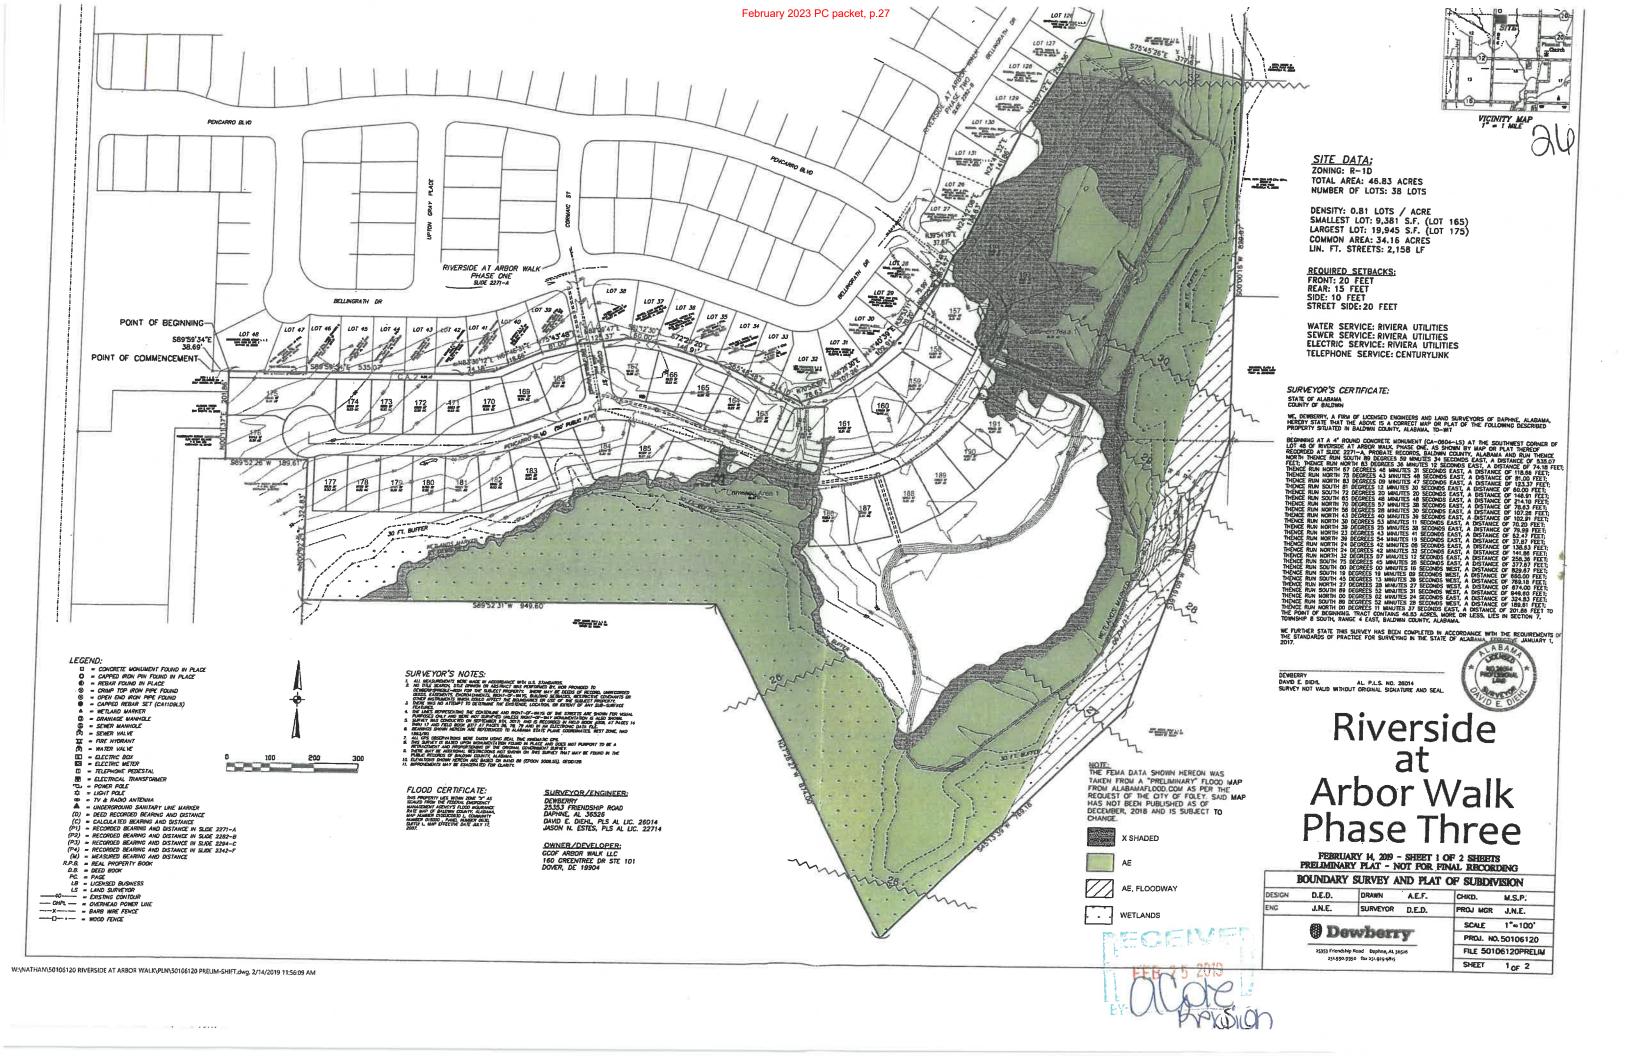

# PLANNING COMMISSION JOINT STAFF REPORT: February 2023

93

**STAFF RECOMMENDATION:** Approve / Deny / Conditional

**PROJECT NAME:** 

Riverside at Arbor Walk, Phase 3

**REQUEST:** 

6 month Extension

**OWNER / APPLICANT:** 

Dewberry Engineers Inc.

ACREAGE: 46.83 ac

PIN#(s):

383288

**LOCATION:** East of CR-65,

north of CR-12

#### PROJECT DESCRIPTION:

This will be the third extension, but they are nearing completion. Preliminary Plat is set to expire March 16, 2023 & they expect to submit for final during February/March.

CURRENT ZONING: