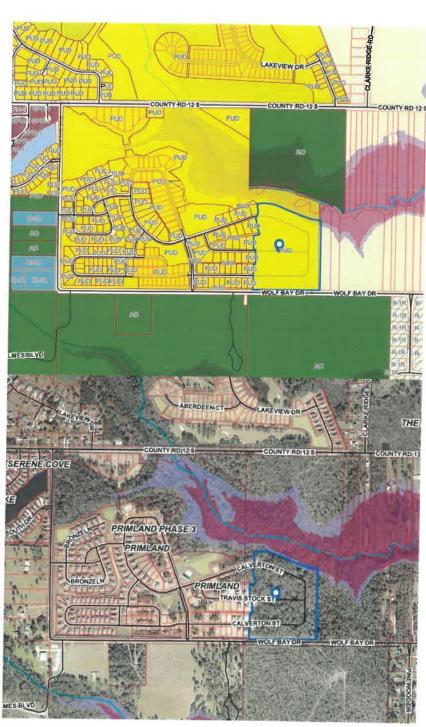

## PLANNING COMMISSION JOINT STAFF REPORT: February 2023

STAFF RECOMMENDATION: Approve / Deny / Conditional

**PROJECT NAME:** 

Primland, Phase 3

**REQUEST:** 

1 year Extension

**OWNER / APPLICANT:** 

68V Primland 2018, LLC / Terracore Development

ACREAGE: 23.65 ac

PIN#(s):

114995

LOCATION: East end of development in SE corner of CR-12 & Wolf Bay Drive

PROJECT DESCRIPTION:

50 lots

Preliminary - March 2019 Extensions granted - 2021, 2022

**CURRENT ZONING:** 

PUD

**REQUESTED ZONING:** 

N/A

**ADJACENT ZONING:** 

PUD & AO to North, Unzoned BC to East AO to South, PUD, AO, R-1A to West

FUTURE LAND USE:

RM,

Residential Med. Density (4-7)

**EXISTING LAND USE:** 

Vacant

UTILITY LETTERS RECEIVED:YES / NO / NOT APPLICABLEDEED RECEIVED:YES / NO / NOT APPLICABLEAGENT AUTHORIZATION:YES / NO / NOT APPLICABLE

19

#### **ZONING:**

Miriam Boone - As noted in their request, construction work is ongoing on this final phase of Primland SD. They are requesting a 1 year extension.